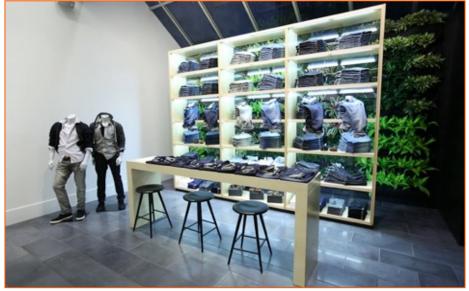

Merchandising Tables & Denim Wall: 10' Maple "Denim Wall" showcases 1969 jeans under LED Slim Lights.