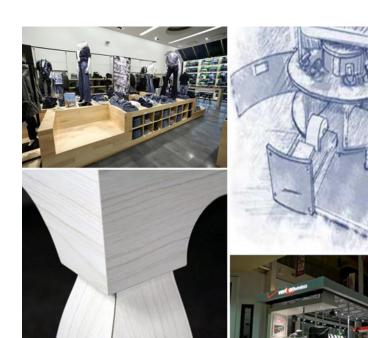

### 1969 Denim Store

Design-Build-Install: 29 Days

Singage Rail: Custom signage showcases 1969 graphics & product with versatility. 4 rails spanning 20' to 32' support 6 interchangeable sign frames, allowing Gap staff to position and lock their branding from nearly wall to wall.

Merchandising Boxes: Center of store, two merchandising boxes were tongue & grooved (hand finished) on-site with maple to ensure a flawless one-of-a-kind finish for opening day.

### 1969 Denim Store

Design-Build-Install: 29 Days

iPad Interactive Cashwrap: A maple veneer with 4 recessed iPads allows customers to view 1969 jean styles and other Gap product information.

Changing Rooms: 3 Changing Rooms in a Flat Black Ash exterior and a Maple Veneer Clear Coated interior with black powder coated hardware.

Merchandising Tables & Denim Wall: 10' Maple "Denim Wall" showcases 1969 jeans under LED Slim Lights.