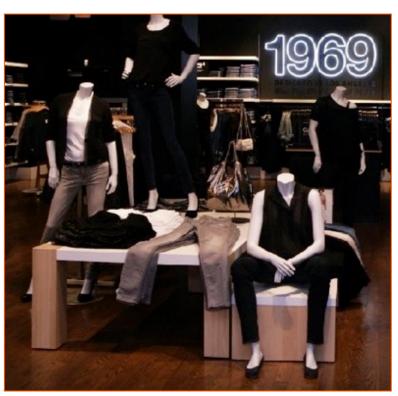

### 1969 Denim Store

Design-Build-Install: 29 Days

Singage Rail: Custom signage showcases 1969 graphics & product with versatility. 4 rails spanning 20' to 32' support 6 interchangeable sign frames, allowing Gap staff to position and lock their branding from nearly wall to wall.

Merchandising Boxes: Center of store, two merchandising boxes were tongue & grooved (hand finished) on-site with maple to ensure a flawless one-of-a-kind finish for opening day.