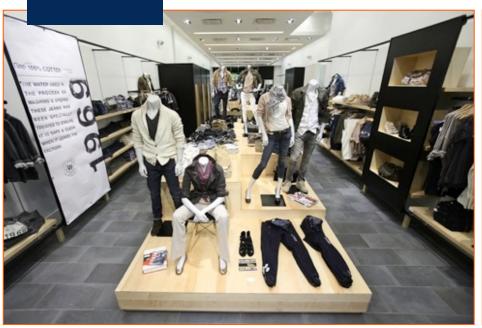

### 1969 Denim Store

Design-Build-Install: 29 Days

iPad Interactive Cashwrap: A maple veneer with 4 recessed iPads allows customers to view 1969 jean styles and other Gap product information.

Changing Rooms: 3 Changing Rooms in a Flat Black Ash exterior and a Maple Veneer Clear Coated interior with black powder coated hardware.