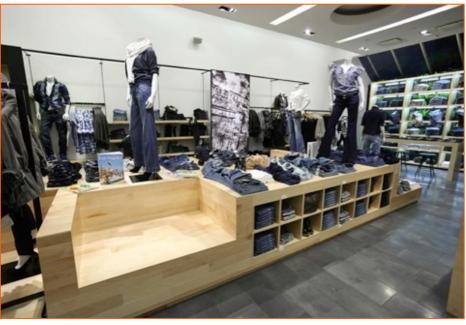

Merchandising Tables & Denim Wall: 10' Maple "Denim Wall" showcases 1969 jeans under LED Slim Lights.