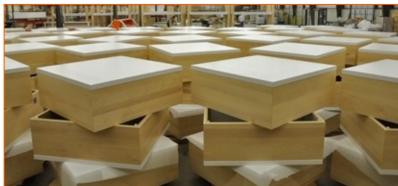

# **Table Display Rollout**

5 Weeks - 170 Stores / 3,570 Fixtures

Maple White-Top Tables & Boxes: The tables & boxes are made with white maple bases and 4" legs, finished with a low-VOC water base clear coat. The tops are a vinyl wrapped MDF for a scratch resistant merchandising surface.