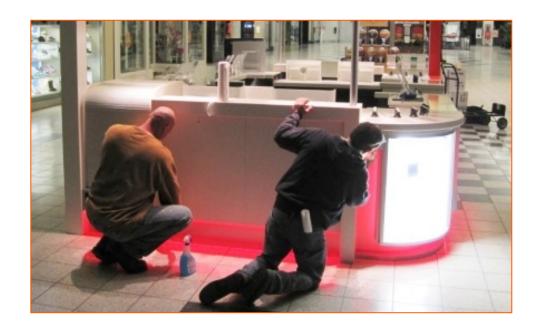

### **Field Services**

#### **Services**

- □ 24/7 Service
- General Contracting
- Installation
- Refurbishment
- Relocation/Storage
- All Material Repairs
- Lighting & Signage
- UL Electrical

Bishop's field service teams have completed thousands of professional installations, reconditions, removals and relocations. Store installations and field services are available 24/7, nationwide to accommodate your store schedule and minimize downtime.