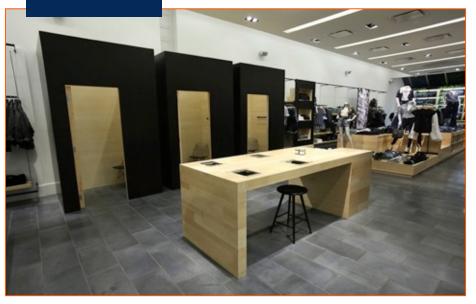

### 1969 Denim Store

Design-Build-Install: 29 Days

iPad Interactive Cashwrap: A maple veneer with 4 recessed iPads allows customers to view 1969 jean styles and other Gap product information.

Changing Rooms: 3 Changing Rooms in a Flat Black Ash exterior and a Maple Veneer Clear Coated interior with black powder coated hardware.