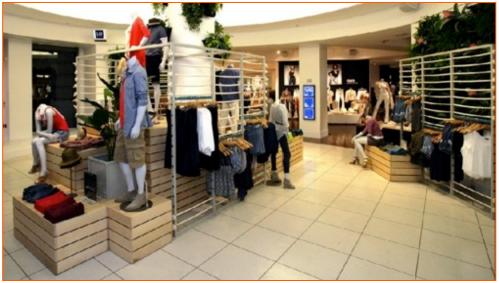

# Summer Prototyping

3 Days - 85 Fixtures

Fixtures: Decking Platforms and Rope Merchandising

- Materials: White Maple, Powder Coat Steel, Nylon Rope.
- Finish: Water Based Clear Coat
- Design/Engineering: Engineered from sketch.