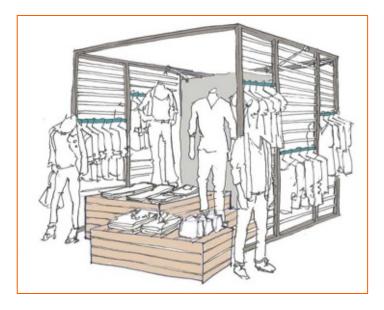

# Summer Prototyping

3 Days - 85 Fixtures

Fixtures: Decking Platforms and Rope Merchandising

- Materials: White Maple, Powder Coat Steel, Nylon Rope.
- Finish: Water Based Clear Coat
- Design/Engineering: Engineered from sketch.