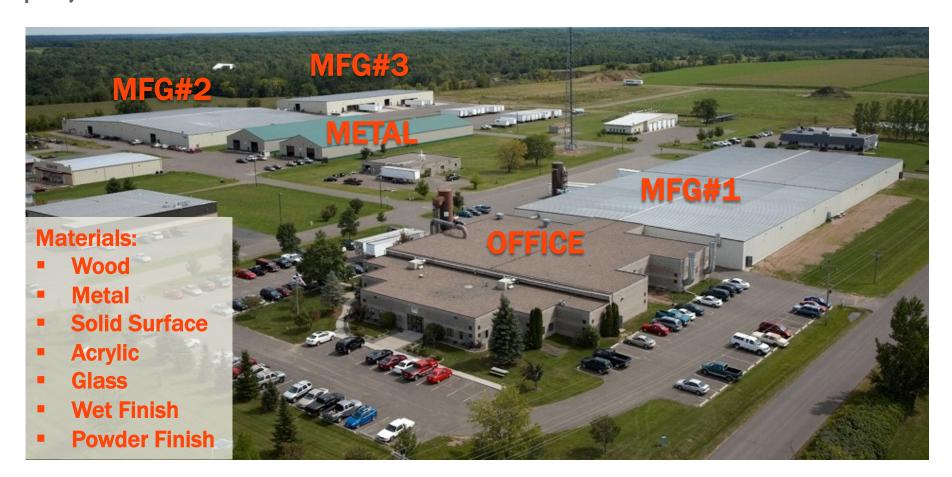

Bishop Fixture + Millwork's Headquarters are located in the small town of Balsam Lake, WI. The facility consists of 320,000 square feet of flexible manufacturing and warehousing to accommodate both one-off projects and international store rollouts.